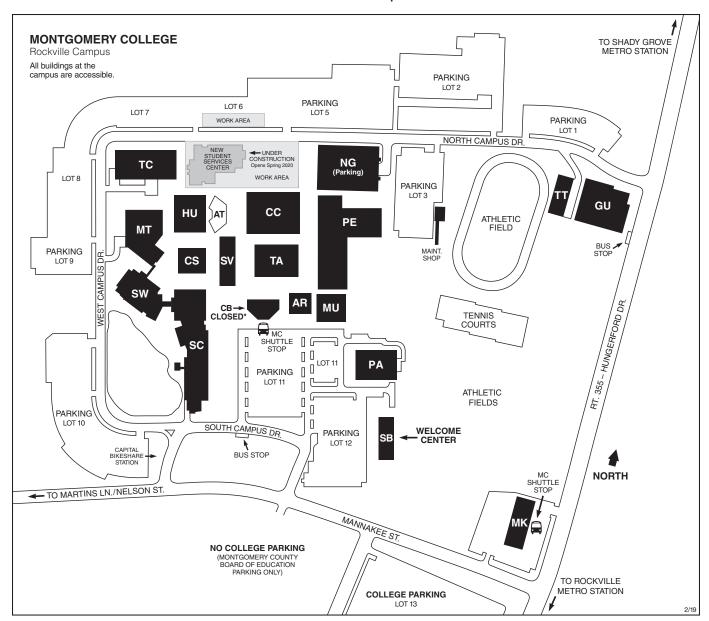

## Rockville Campus

51 Mannakee Street Rockville, MD 20850 240-567-5000: TTY 301-294-9672

montgomerycollege.edu

For updates to campus maps, visit montgomerycollege.edu/maps

## Legend of Campus Buildings (as of February 2019)

AR Paul Peck Art Building

- **Amphitheatre**
- CB Counseling and Advising Building\*
- **CC** Campus Center
  - Bookstore
  - Cafeteria
  - Student Life Office
  - Workforce Development & Continuing Education Office (WD&CE)
- **CS** Computer Science Building
- GU Homer S. Gudelsky Institute for Technical Education

- **HU** Humanities Building
- MK Mannakee Building
  - Center for Training Excellence
  - Counseling and Advising
  - Disability Support Services
  - Public Safety Office
- MT Gordon and Marilyn Macklin Tower ■ Library
- MU Music Building
- NG North Garage (Parking)
- PA Robert E. Parilla Performing Arts Center
- Physical Education Center
- South Campus Instruction Building
  - Welcome Center

- SC Science Center
- SV Student Services Building
  - Enrollment Services
  - Financial Aid Office
- SW Science Center West
- **TA** Theatre Arts Building
- **Technical Center**
- TT Interim Technical Training Center

<sup>\*</sup>Closed as of December 17, 2018. Counseling, Disability Support Services, and Public Safety offices relocated to Mannakee Building (MK).